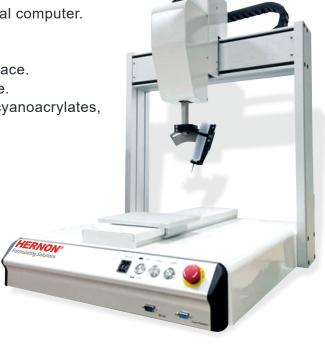

## **AUTOBONDER® 4X SERIES**

FOUR AXIS BENCHTOP DISPENSING ROBOT

ISO-9001

## Features:

- Can be used as a stand-alone machine without an external computer.
- Point, line, arc and other 3D dispensing paths.
- Perfect dispensing with repeatability of 0.02mm.
- 100 sets of programs, each with 4000 lines of memory space.
- Graphical teaching box, easy to learn and easy to operate.
- Suitable for all kinds of adhesives: UV, silicones, epoxy, cyanoacrylates, heat-dissipating and more.
- SRE software on PC can be purchased for CAD input.